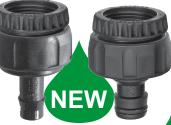

# **Tap Fittings**

A range of quick connect fittings specifically designed to connect polyethylene irrigation tubes to taps and Snap-On fittings. Connect to tap adaptors, tap timers, taps, manifold and multi outlet distributors.

#### **Features**

- Simple to use ergonomic design. •
- New Reducing Bush Assembly universal fittings to suit 3/4" or 1" taps. •
- Tap Adaptor suits Snap-On connections.
- UV stabilised materials for long life.

## **Ordering Information - Snap-On Tap Adaptors**

| Туре                                          | Order<br>Code | Pack<br>Quantity | Packs per<br>Carton | Carton<br>(kg) |
|-----------------------------------------------|---------------|------------------|---------------------|----------------|
| Snap-On Tap Adaptor 3/4" BSPF                 | 45775         | 25               | 38                  | 10.0           |
| Snap-On Tap Adaptor 1" BSPF                   | 45785         | 25               | 30                  | 9.8            |
| Tap Adaptor Reducing Bush 1" BSPM x 3/4" BSPF | 45815         | 25               | 44                  | 9.3            |
| Tap Adaptor 1" BSPF x 3/4" BSPM               | 45825         | 25               | 30                  | 12.0           |